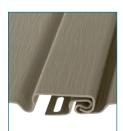

## FEATURES AND BENEFITS

- .052" Panel thickness, 7"panel exposure and a cedar grain pattern
- A 1/2" panel projection provides rigidity and casts deep, appealing shadow lines

The extra thick panel combined with a heavy duty lock ensure a safe secure installation