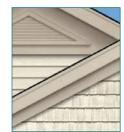

### 7" PROFILE

The wide flat board is accentuated with a narrow batten for an authentic early American look

.052" Panel Thickness

/2" Board Span

Full 1/2"

1/2" Batter

Make Board & Batten Vertical Vinyl Siding the choice for the life of your home.