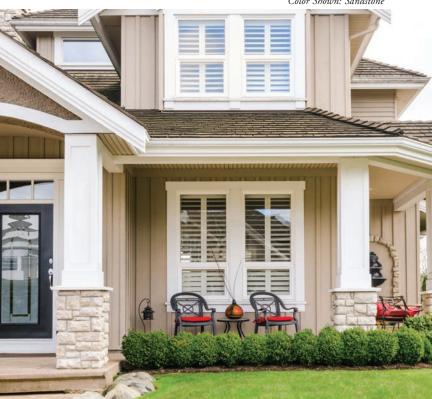

## DESIGNED TO MAKE YOUR HOME STAND OUT!

VINYL SIDING, SOFFIT & ACCESSORIES

## THE LOOK OF WOOD, THE VALUE OF VINYL

## FEATURES AND BENEFITS

- .052" Panel thickness, 7"panel exposure and a cedar grain pattern
- A 1/2" panel projection provides rigidity and casts deep, appealing shadow lines

The extra thick panel combined with a heavy duty lock ensure a safe secure installation

Matching and contrasting soffit, accessories, shakes and shingles available to give your home a one-of-a-kind look

### 7" PROFILE

The wide flat board is accentuated with a narrow batten for an authentic early American look

.052" Panel Thickness

/2" Board Span

Full 1/2"

1/2" Batter

Make Board & Batten Vertical Vinyl Siding the choice for the life of your home.