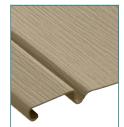

.052"

VERTICAL VINYL SIDING

## FEATURES AND BENEFITS

- .052" Panel thickness, 7"panel exposure and a cedar grain pattern
- A 1/2" panel projection provides rigidity and casts deep, appealing shadow lines

The extra thick panel combined with a heavy duty lock ensure a safe secure installation

### 7" PROFILE

The wide flat board is accentuated with a narrow batten for an authentic early American look

.052" Panel Thickness

/2" Board Span

Full 1/2"

1/2" Batter

Make Board & Batten Vertical Vinyl Siding the choice for the life of your home.